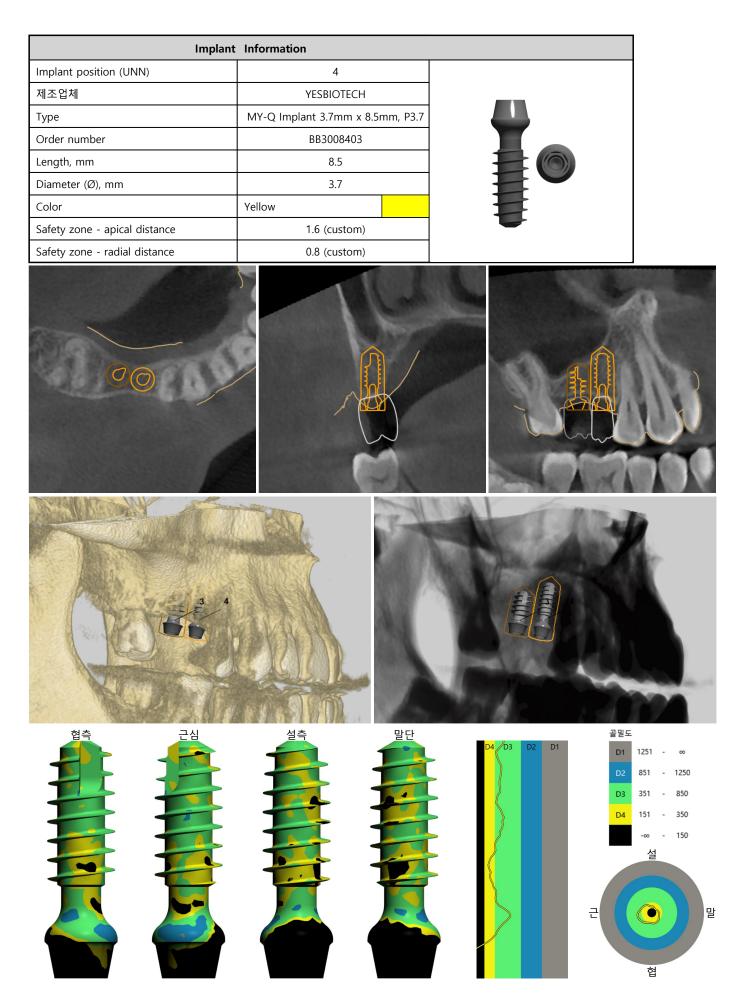

| Implant information    |                                |                                  |
|------------------------|--------------------------------|----------------------------------|
| Implant position (UNN) | 3                              | 4                                |
| 제조업체                   | YESBIOTECH                     | YESBIOTECH                       |
| Туре                   | MY-Q Implant 4.5mm x 6mm, P4.5 | MY-Q Implant 3.7mm x 8.5mm, P3.7 |
| Order number           | BB4506472                      | BB3008403                        |
| Length, mm             | 6                              | 8.5                              |
| Diameter (Ø), mm       | 4.5                            | 3.7                              |
| Color                  | Green                          | Yellow                           |