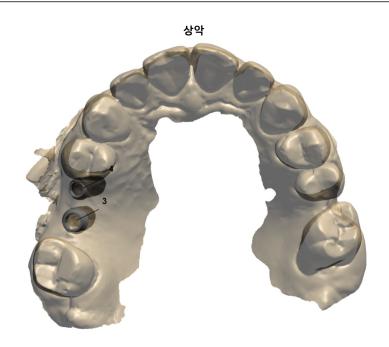

## 3Shape Implant Studio

## **Surgical Report**



Order Details APPROVED

Patient Name: 우즈벡 62

Client Order Reference: 93991\_20240520\_1642\_43

Creation Date: 2024-05-21 오전 11:09:57

Approved by Default user

(940d2431-9248-4915-869e-86f305364413)



| Implant information    |                                |                                  |
|------------------------|--------------------------------|----------------------------------|
| Implant position (UNN) | 3                              | 4                                |
| 제조업체                   | YESBIOTECH                     | YESBIOTECH                       |
| Туре                   | MY-Q Implant 4.5mm x 6mm, P4.5 | MY-Q Implant 3.7mm x 8.5mm, P3.7 |
| Order number           | BB4506472                      | BB3008403                        |
| Length, mm             | 6                              | 8.5                              |
| Diameter (Ø), mm       | 4.5                            | 3.7                              |
| Color                  | Green