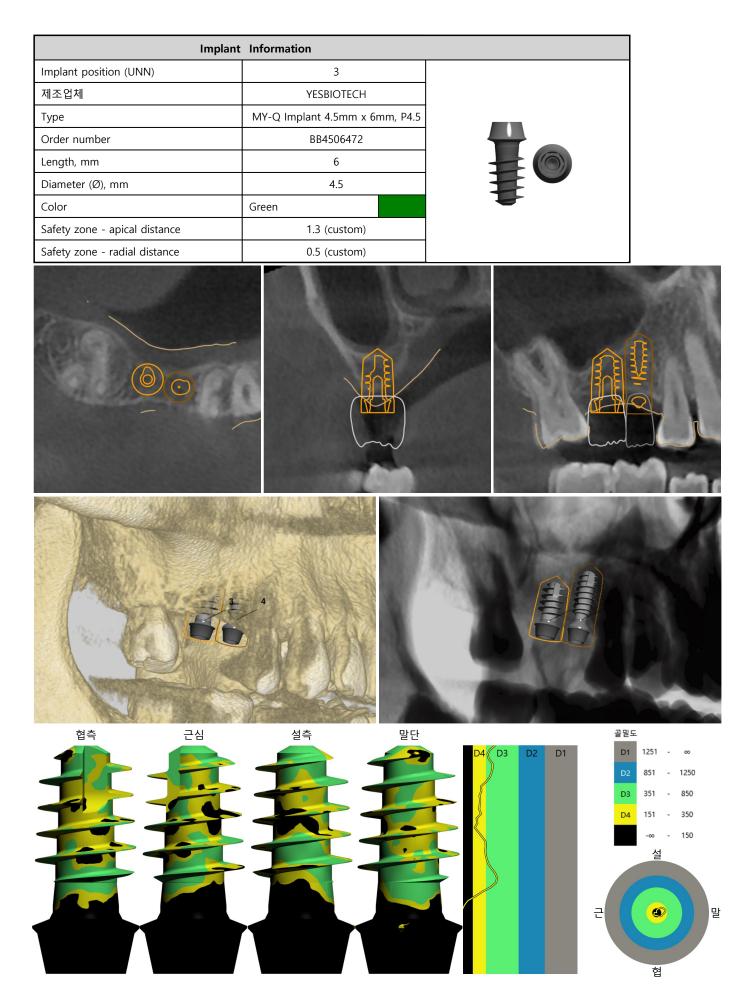

| Implant information    |                                |                                  |
|------------------------|--------------------------------|----------------------------------|
| Implant position (UNN) | 3                              | 4                                |
| 제조업체                   | YESBIOTECH                     | YESBIOTECH                       |
| Туре                   | MY-Q Implant 4.5mm x 6mm, P4.5 | MY-Q Implant 3.7mm x 8.5mm, P3.7 |
| Order number           | BB4506472                      | BB3008403                        |
| Length, mm             | 6                              | 8.5                              |
| Diameter (Ø), mm       | 4.5                            | 3.7                              |
| Color                  | Green                          | Yellow                           |