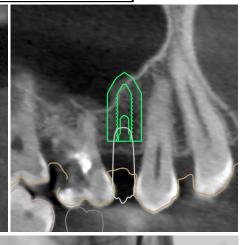

하악

| Implant information    |                       |          |                            |          |
|------------------------|-----------------------|----------|----------------------------|----------|
| Implant position (UNN) | 4                     |          | 13                         |          |
| 제조업체                   | YESBIOTECH            |          | YESBIOTECH                 |          |
| Туре                   | YES Implant 3mm x 10r | nm, P3.0 | MY-Q Implant 3.7mm x 11.5r | mm, P3.7 |
| Order number           | S3010                 |          | BB3011403                  |          |
| Length, mm             | 10                    |          | 11.5                       |          |
| Diameter (Ø), mm       | 3                     |          | 3.7                        |          |
| Color                  | Purple                |          | Yellow                     |          |

| Implant Information           |                              |  |
|-------------------------------|------------------------------|--|
| Implant position (UNN)        | 4                            |  |
| 제조업체                          | YESBIOTECH                   |  |
| Туре                          | YES Implant 3mm x 10mm, P3.0 |  |
| Order number                  | S3010                        |  |
| Length, mm                    | 10                           |  |
| Diameter (Ø), mm              | 3                            |  |
| Color                         | Purple                       |  |
| Safety zone - apical distance | 2.0                          |  |
| Safety zone - radial distance | 1.5                          |  |