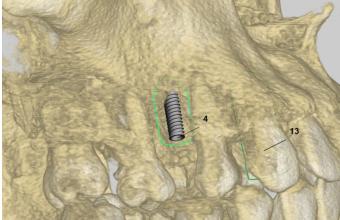

하악

| Implant information    |                       |          |                            |          |
|------------------------|-----------------------|----------|----------------------------|----------|
| Implant position (UNN) | 4                     |          | 13                         |          |
| 제조업체                   | YESBIOTECH            |          | YESBIOTECH                 |          |
| Туре                   | YES Implant 3mm x 10r | nm, P3.0 | MY-Q Implant 3.7mm x 11.5r | mm, P3.7 |
| Order number           | S3010                 |          | BB3011403                  |          |
| Length, mm             | 10                    |          | 11.5                       |          |
| Diameter (Ø), mm       | 3                     |          | 3.7                        |          |
| Color                  | Purple                |          | Yellow                     |          |

| Implant Information           |                              |  |
|-------------------------------|------------------------------|--|
| Implant position (UNN)        | 4                            |  |
| 제조업체                          | YESBIOTECH                   |  |
| Туре                          | YES Implant 3mm x 10mm, P3.0 |  |
| Order number                  | S3010                        |  |
| Length, mm                    | 10                           |  |
| Diameter (Ø), mm              | 3                            |  |
| Color                         | Purple                       |  |
| Safety zone - apical distance | 2.0                          |  |
| Safety zone - radial distance | 1.5                          |  |

Page 2

| Implant                       | Information                       |                                                   |
|-------------------------------|-----------------------------------|---------------------------------------------------|
| Implant position (UNN)        | 13                                |                                                   |
| 제조업체                          | YESBIOTECH                        |                                                   |
| Туре                          | MY-Q Implant 3.7mm x 11.5mm, P3.7 |                                                   |
| Order number                  | BB3011403                         |                                                   |
| Length, mm                    | 11.5                              |                                                   |
| Diameter (Ø), mm              | 3.7                               |                                                   |
| Color                         | Yellow                            |                                                   |
| Safety zone - apical distance | 2.0                               |                                                   |
| Safety zone - radial distance | 1.5                               | -                                                 |
|                               |                                   |                                                   |
|                               |                                   |                                                   |
|                               |                                   | 공민도 (<br>D4 D3 D2 D1 D1 1<br>D2 4<br>D3 3<br>D4 7 |