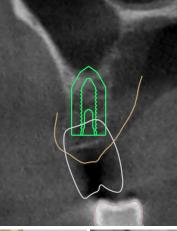

| Implant information    |                               |  |
|------------------------|-------------------------------|--|
| Implant position (UNN) | 30                            |  |
| 제조업체                   | YESBIOTECH                    |  |
| Туре                   | MY-Q Implant 5mm x 13mm, P5.0 |  |
| Order number           | BB5013574                     |  |
| Length, mm             | 13                            |  |
| Diameter (Ø), mm       | 5                             |  |
| Color                  | Blue                          |  |

Page 3

| Implant                       | Information              |      |                             |
|-------------------------------|--------------------------|------|-----------------------------|
| Implant position (UNN)        | 30                       |      |                             |
| 제조업체                          | YESBIOTECH               |      |                             |
| Туре                          | MY-Q Implant 5mm x 13mm, | P5.0 |                             |
| Order number                  | BB5013574                |      |                             |
| Length, mm                    | 13                       |      |                             |
| Diameter (Ø), mm              | 5                        |      |                             |
| Color                         | Blue                     |      |                             |
| Safety zone - apical distance | 2.0                      |      |                             |
| Safety zone - radial distance | 1.5                      |      |                             |
| 0                             |                          |      |                             |
|                               |                          |      |                             |
|                               |                          | 말단   | 2 851 - 1250<br>3 351 - 850 |