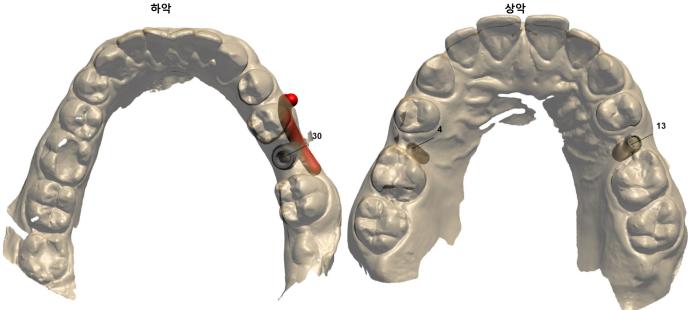

하악

| Implant information    |                       |          |                            |          |
|------------------------|-----------------------|----------|----------------------------|----------|
| Implant position (UNN) | 4                     |          | 13                         |          |
| 제조업체                   | YESBIOTECH            |          | YESBIOTECH                 |          |
| Туре                   | YES Implant 3mm x 10r | nm, P3.0 | MY-Q Implant 3.7mm x 11.5r | mm, P3.7 |
| Order number           | S3010                 |          | BB3011403                  |          |
| Length, mm             | 10                    |          | 11.5                       |          |
| Diameter (Ø), mm       | 3                     |          | 3.7                        |          |
| Color                  | Purple                |          | Yellow                     |          |

| Implant information    |                               |  |
|------------------------|-------------------------------|--|
| Implant position (UNN) | 30                            |  |
| 제조업체                   | YESBIOTECH                    |  |
| Туре                   | MY-Q Implant 5mm x 13mm, P5.0 |  |
| Order number           | BB5013574                     |  |
| Length, mm             | 13                            |  |
| Diameter (Ø), mm       | 5                             |  |
| Color                  | Blue                          |  |