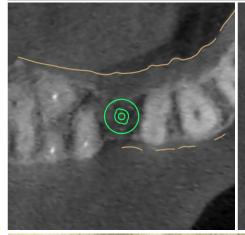

| Implant Information           |                              |  |
|-------------------------------|------------------------------|--|
| Implant position (UNN)        | 4                            |  |
| 제조업체                          | YESBIOTECH                   |  |
| Туре                          | YES Implant 3mm x 10mm, P3.0 |  |
| Order number                  | S3010                        |  |
| Length, mm                    | 10                           |  |
| Diameter (Ø), mm              | 3                            |  |
| Color                         | Purple                       |  |
| Safety zone - apical distance | 2.0                          |  |
| Safety zone - radial distance | 1.5                          |  |