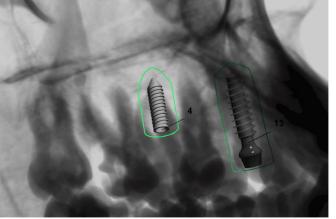

하악

| Implant information    |                       |          |                            |          |
|------------------------|-----------------------|----------|----------------------------|----------|
| Implant position (UNN) | 4                     |          | 13                         |          |
| 제조업체                   | YESBIOTECH            |          | YESBIOTECH                 |          |
| Туре                   | YES Implant 3mm x 10r | nm, P3.0 | MY-Q Implant 3.7mm x 11.5r | mm, P3.7 |
| Order number           | S3010                 |          | BB3011403                  |          |
| Length, mm             | 10                    |          | 11.5                       |          |
| Diameter (Ø), mm       | 3                     |          | 3.7                        |          |
| Color                  | Purple                |          | Yellow                     |          |

| Implant Information           |                              |  |
|-------------------------------|------------------------------|--|
| Implant position (UNN)        | 4                            |  |
| 제조업체                          | YESBIOTECH                   |  |
| Туре                          | YES Implant 3mm x 10mm, P3.0 |  |
| Order number                  | S3010                        |  |
| Length, mm                    | 10                           |  |
| Diameter (Ø), mm              | 3                            |  |
| Color                         | Purple                       |  |
| Safety zone - apical distance | 2.0                          |  |
| Safety zone - radial distance | 1.5                          |  |

Page 2

| Implant                       | Information                       |                                                   |
|-------------------------------|-----------------------------------|---------------------------------------------------|
| Implant position (UNN)        | 13                                |                                                   |
| 제조업체                          | YESBIOTECH                        |                                                   |
| Туре                          | MY-Q Implant 3.7mm x 11.5mm, P3.7 |                                                   |
| Order number                  | BB3011403                         |                                                   |
| Length, mm                    | 11.5                              |                                                   |
| Diameter (Ø), mm              | 3.7                               |                                                   |
| Color                         | Yellow                            |                                                   |
| Safety zone - apical distance | 2.0                               |                                                   |
| Safety zone - radial distance | 1.5                               | -                                                 |
|                               |                                   |                                                   |
|                               |                                   |                                                   |
|                               |                                   | 공민도 (<br>D4 D3 D2 D1 D1 1<br>D2 4<br>D3 3<br>D4 7 |