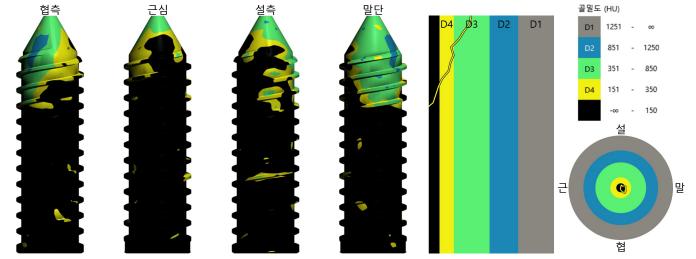

Page 2

| Implant                       | Information                       |                                                   |
|-------------------------------|-----------------------------------|---------------------------------------------------|
| Implant position (UNN)        | 13                                |                                                   |
| 제조업체                          | YESBIOTECH                        |                                                   |
| Туре                          | MY-Q Implant 3.7mm x 11.5mm, P3.7 |                                                   |
| Order number                  | BB3011403                         |                                                   |
| Length, mm                    | 11.5                              |                                                   |
| Diameter (Ø), mm              | 3.7                               |                                                   |
| Color                         | Yellow                            |                                                   |
| Safety zone - apical distance | 2.0                               |                                                   |
| Safety zone - radial distance | 1.5                               | -                                                 |
|                               |                                   |                                                   |
|                               |                                   |                                                   |
|                               |                                   | 공민도 (<br>D4 D3 D2 D1 D1 1<br>D2 4<br>D3 3<br>D4 7 |