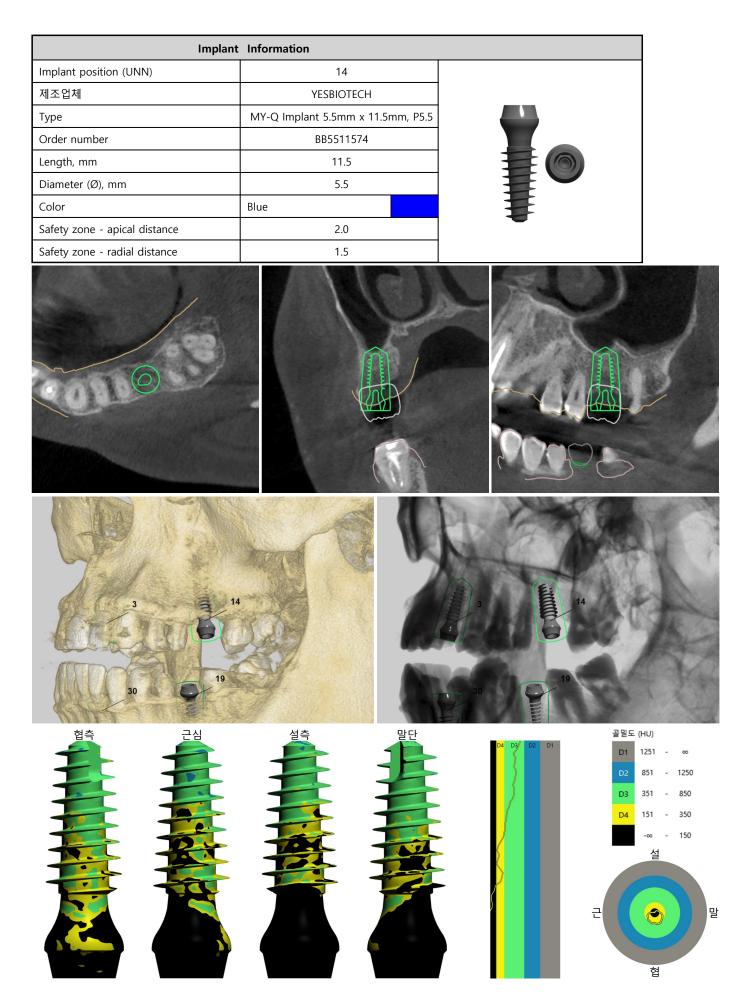

| Implant information    |                            |                                   |           |                                   |  |  |  |
|------------------------|----------------------------|-----------------------------------|-----------|-----------------------------------|--|--|--|
| Implant position (UNN) | 3                          |                                   | 14        |                                   |  |  |  |
| 제조업체                   | YESBIOTECH                 | YESBIOTECH                        |           | YESBIOTECH                        |  |  |  |
| Туре                   | MY-Q Implant 5.5mm x 11.5r | MY-Q Implant 5.5mm x 11.5mm, P5.5 |           | MY-Q Implant 5.5mm x 11.5mm, P5.5 |  |  |  |
| Order number           | BB5511574                  |                                   | BB5511574 |                                   |  |  |  |
| Length, mm             | 11.5                       |                                   | 11.5      |                                   |  |  |  |
| Diameter (Ø), mm       | 5.5                        | 5.5                               |           | 5.5                               |  |  |  |
| Color                  | Blue                       |                                   | Blue      |                                   |  |  |  |