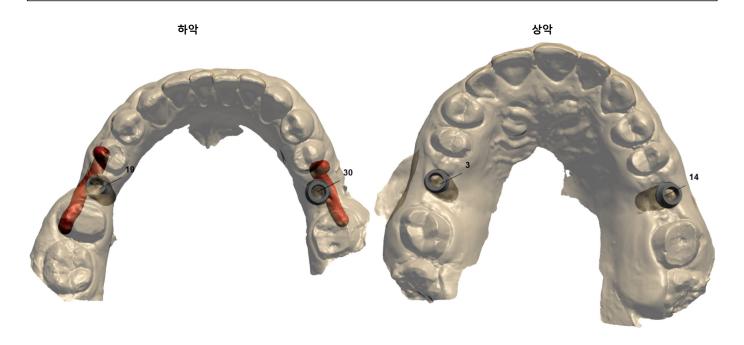

| Implant information    |                            |                                   |           |                                   |  |  |  |
|------------------------|----------------------------|-----------------------------------|-----------|-----------------------------------|--|--|--|
| Implant position (UNN) | 3                          |                                   | 14        |                                   |  |  |  |
| 제조업체                   | YESBIOTECH                 | YESBIOTECH                        |           | YESBIOTECH                        |  |  |  |
| Туре                   | MY-Q Implant 5.5mm x 11.5r | MY-Q Implant 5.5mm x 11.5mm, P5.5 |           | MY-Q Implant 5.5mm x 11.5mm, P5.5 |  |  |  |
| Order number           | BB5511574                  |                                   | BB5511574 |                                   |  |  |  |
| Length, mm             | 11.5                       |                                   | 11.5      |                                   |  |  |  |
| Diameter (Ø), mm       | 5.5                        | 5.5                               |           | 5.5                               |  |  |  |
| Color                  | Blue                       |                                   | Blue      |                                   |  |  |  |