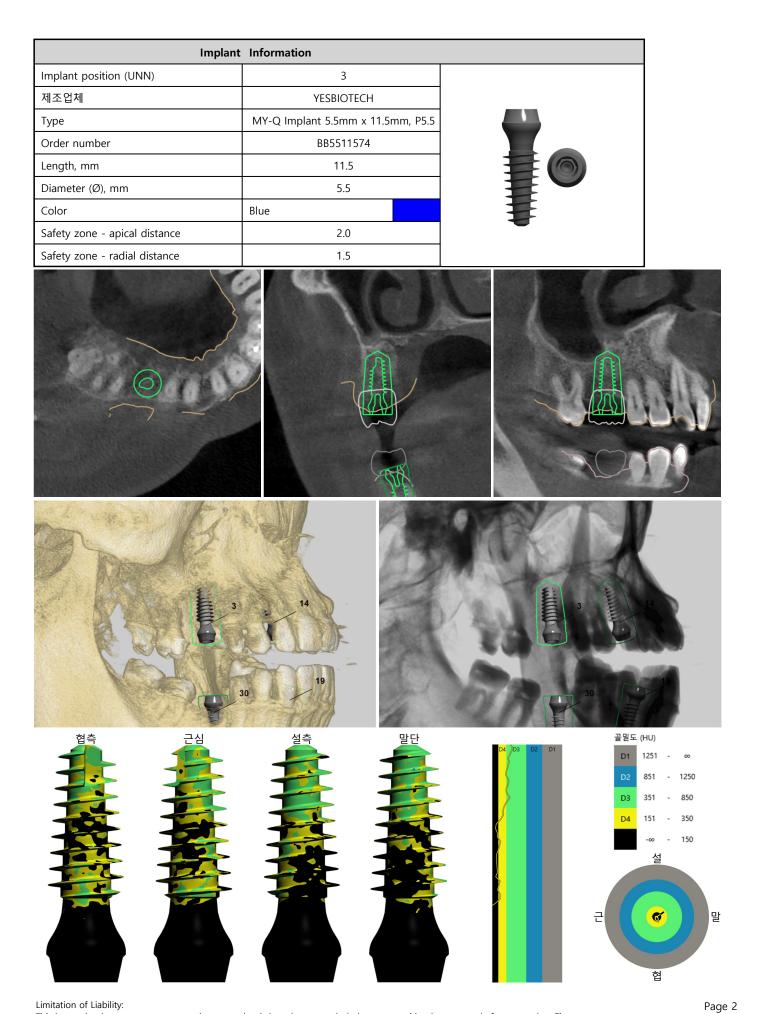

| Implant information    |                            |                                   |           |                                   |  |  |  |
|------------------------|----------------------------|-----------------------------------|-----------|-----------------------------------|--|--|--|
| Implant position (UNN) | 3                          |                                   | 14        |                                   |  |  |  |
| 제조업체                   | YESBIOTECH                 | YESBIOTECH                        |           | YESBIOTECH                        |  |  |  |
| Туре                   | MY-Q Implant 5.5mm x 11.5r | MY-Q Implant 5.5mm x 11.5mm, P5.5 |           | MY-Q Implant 5.5mm x 11.5mm, P5.5 |  |  |  |
| Order number           | BB5511574                  |                                   | BB5511574 |                                   |  |  |  |
| Length, mm             | 11.5                       |                                   | 11.5      |                                   |  |  |  |
| Diameter (Ø), mm       | 5.5                        | 5.5                               |           | 5.5                               |  |  |  |
| Color                  | Blue                       |                                   | Blue      |                                   |  |  |  |