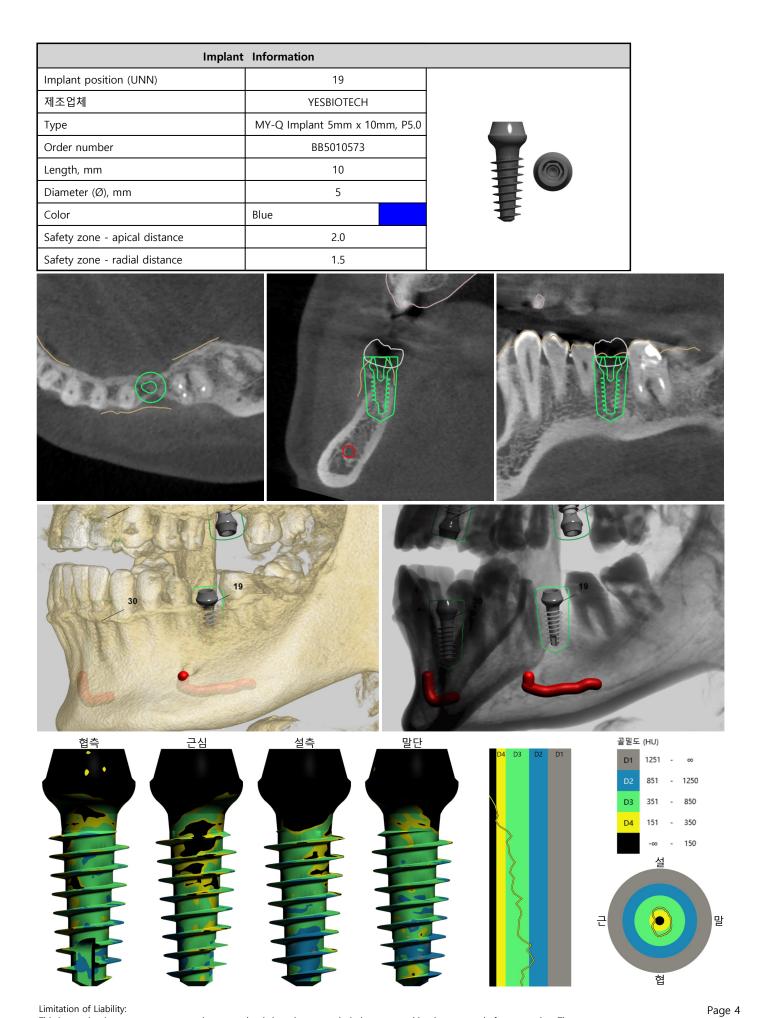

| Implant information    |                             |                               |  |  |  |  |  |
|------------------------|-----------------------------|-------------------------------|--|--|--|--|--|
| Implant position (UNN) | 19                          | 30                            |  |  |  |  |  |
| 제조업체                   | YESBIOTECH                  | YESBIOTECH                    |  |  |  |  |  |
| Туре                   | MY-Q Implant 5mm x 10mm, P5 | MY-Q Implant 5mm x 10mm, P5.0 |  |  |  |  |  |
| Order number           | BB5010573                   | BB5010574                     |  |  |  |  |  |
| Length, mm             | 10 10                       |                               |  |  |  |  |  |
| Diameter (Ø), mm       | 5                           | 5                             |  |  |  |  |  |
| Color                  | Blue                        | Blue                          |  |  |  |  |  |