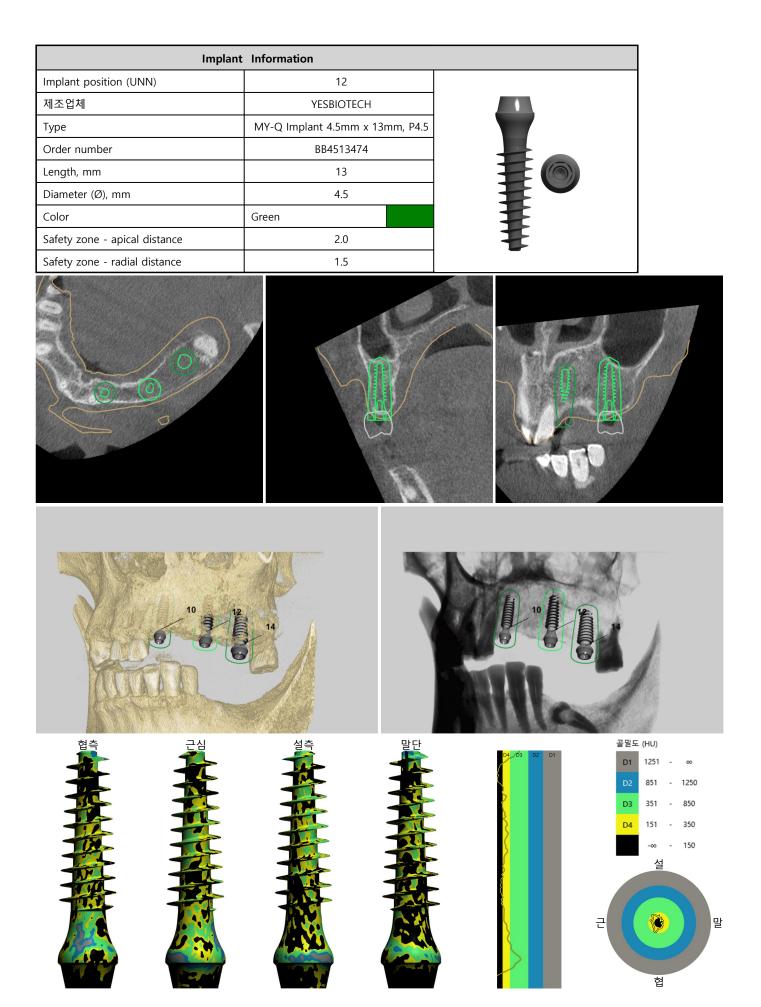

| Implant information    |                                 |  |                                 |  |  |
|------------------------|---------------------------------|--|---------------------------------|--|--|
| Implant position (UNN) | 10                              |  | 12                              |  |  |
| 제조업체                   | YESBIOTECH                      |  | YESBIOTECH                      |  |  |
| Туре                   | MY-Q Implant 3.7mm x 13mm, P3.7 |  | MY-Q Implant 4.5mm x 13mm, P4.5 |  |  |
| Order number           | BB3013404                       |  | BB4513474                       |  |  |
| Length, mm             | 13                              |  | 13                              |  |  |
| Diameter (Ø), mm       | 3.7                             |  | 4.5                             |  |  |
| Color                  | Yellow                          |  | Green                           |  |  |