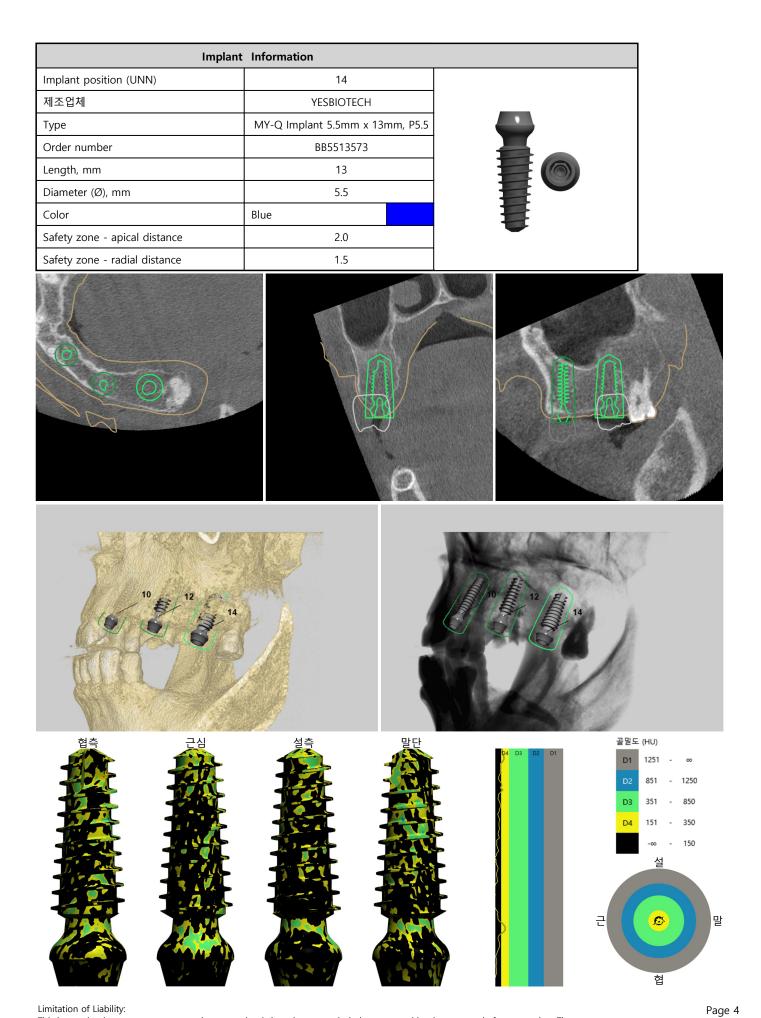

| Implant information    |                                 |  |  |
|------------------------|---------------------------------|--|--|
| Implant position (UNN) | 14                              |  |  |
| 제조업체                   | YESBIOTECH                      |  |  |
| Туре                   | MY-Q Implant 5.5mm x 13mm, P5.5 |  |  |
| Order number           | BB5513573                       |  |  |
| Length, mm             | 13                              |  |  |
| Diameter (Ø), mm       | 5.5                             |  |  |
| Color                  | Blue                            |  |  |