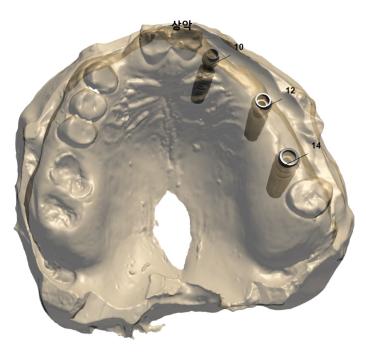

## **Surgical Report**

Order Details APPROVED

Patient Name: 우즈벡 49

Client Order Reference: 93991\_20240520\_1631\_38

Creation Date: 2024-05-21 오전 11:00:59

Approved by Default user

(940d2431-9248-4915-869e-86f305364413)