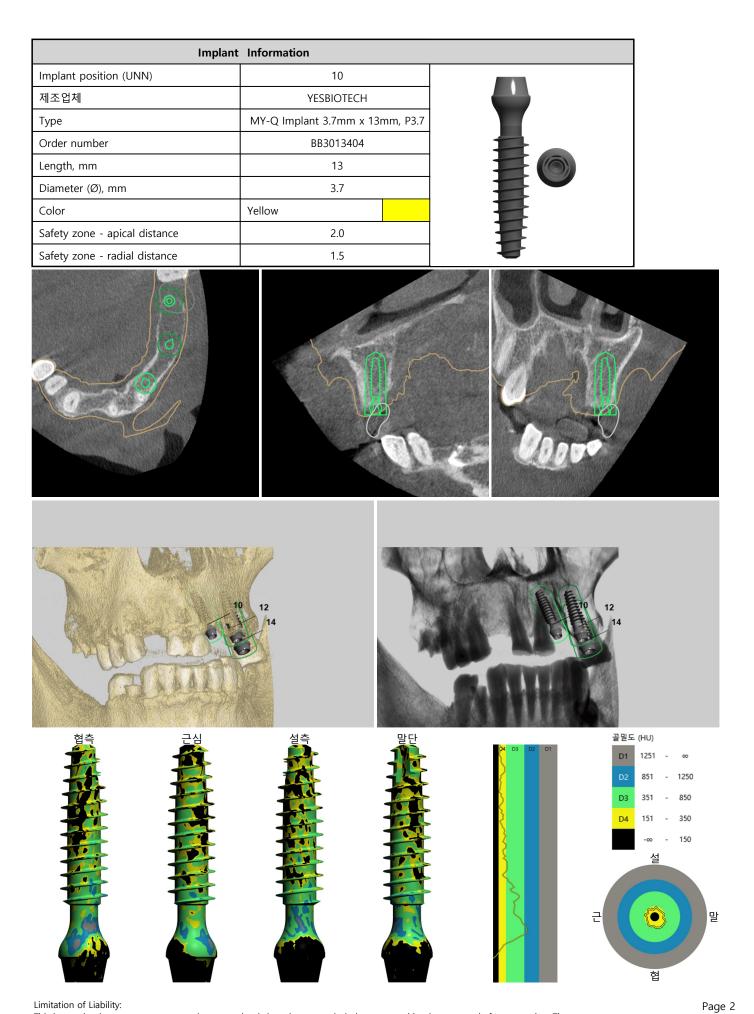

| Implant information    |                                 |  |                                 |  |  |
|------------------------|---------------------------------|--|---------------------------------|--|--|
| Implant position (UNN) | 10                              |  | 12                              |  |  |
| 제조업체                   | YESBIOTECH                      |  | YESBIOTECH                      |  |  |
| Туре                   | MY-Q Implant 3.7mm x 13mm, P3.7 |  | MY-Q Implant 4.5mm x 13mm, P4.5 |  |  |
| Order number           | BB3013404                       |  | BB4513474                       |  |  |
| Length, mm             | 13                              |  | 13                              |  |  |
| Diameter (Ø), mm       | 3.7                             |  | 4.5                             |  |  |
| Color                  | Yellow                          |  | Green                           |  |  |