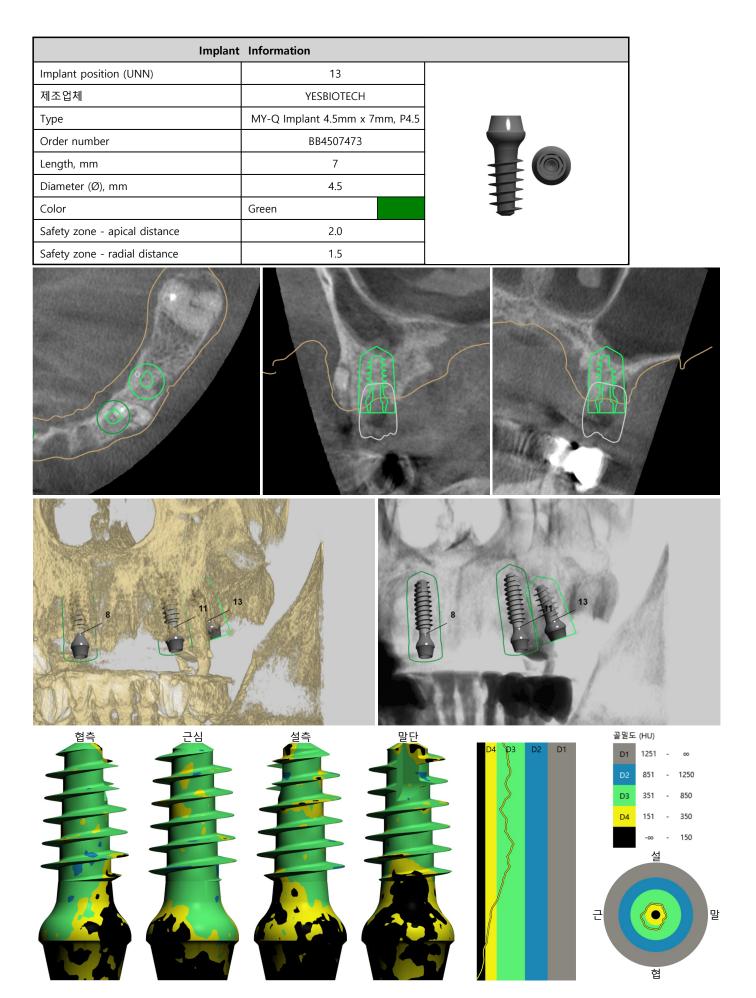

| Implant information    |                                |  |  |
|------------------------|--------------------------------|--|--|
| Implant position (UNN) | 13                             |  |  |
| 제조업체                   | YESBIOTECH                     |  |  |
| Туре                   | MY-Q Implant 4.5mm x 7mm, P4.5 |  |  |
| Order number           | BB4507473                      |  |  |
| Length, mm             | 7                              |  |  |
| Diameter (Ø), mm       | 4.5                            |  |  |
| Color                  | Green                          |  |  |