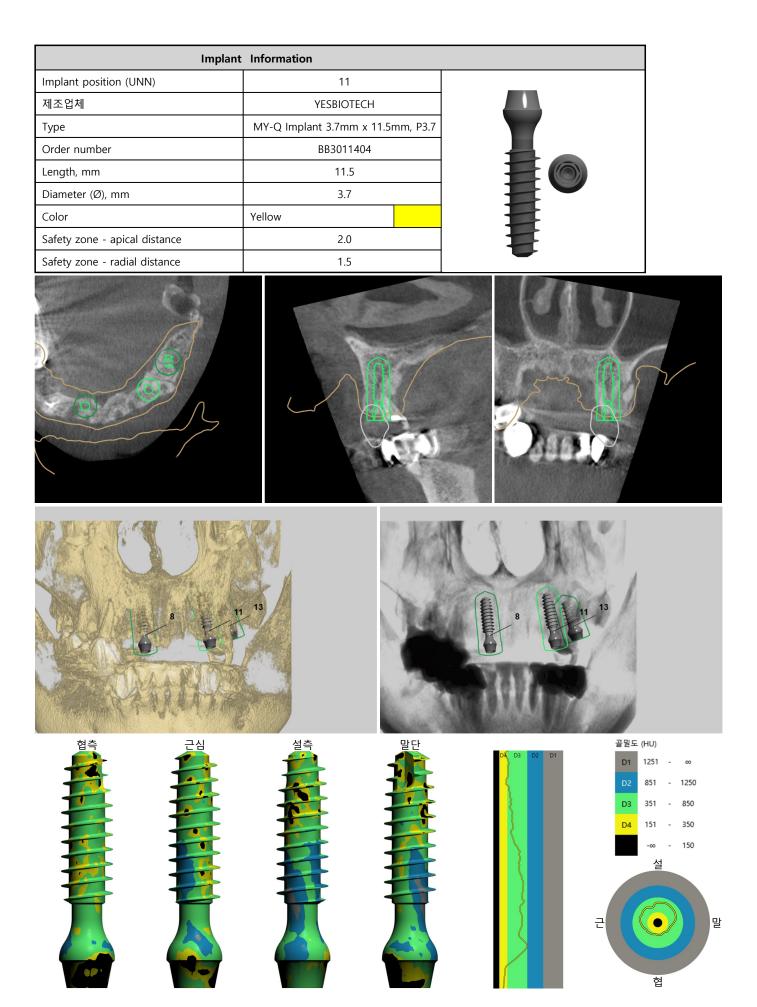

| Implant information    |                                   |  |                                   |  |  |
|------------------------|-----------------------------------|--|-----------------------------------|--|--|
| Implant position (UNN) | 8                                 |  | 11                                |  |  |
| 제조업체                   | YESBIOTECH                        |  | YESBIOTECH                        |  |  |
| Туре                   | MY-Q Implant 3.7mm x 11.5mm, P3.7 |  | MY-Q Implant 3.7mm x 11.5mm, P3.7 |  |  |
| Order number           | BB3011404                         |  | BB3011404                         |  |  |
| Length, mm             | 11.5                              |  | 11.5                              |  |  |
| Diameter (Ø), mm       | 3.7                               |  | 3.7                               |  |  |
| Color                  | Yellow                            |  | Yellow                            |  |  |