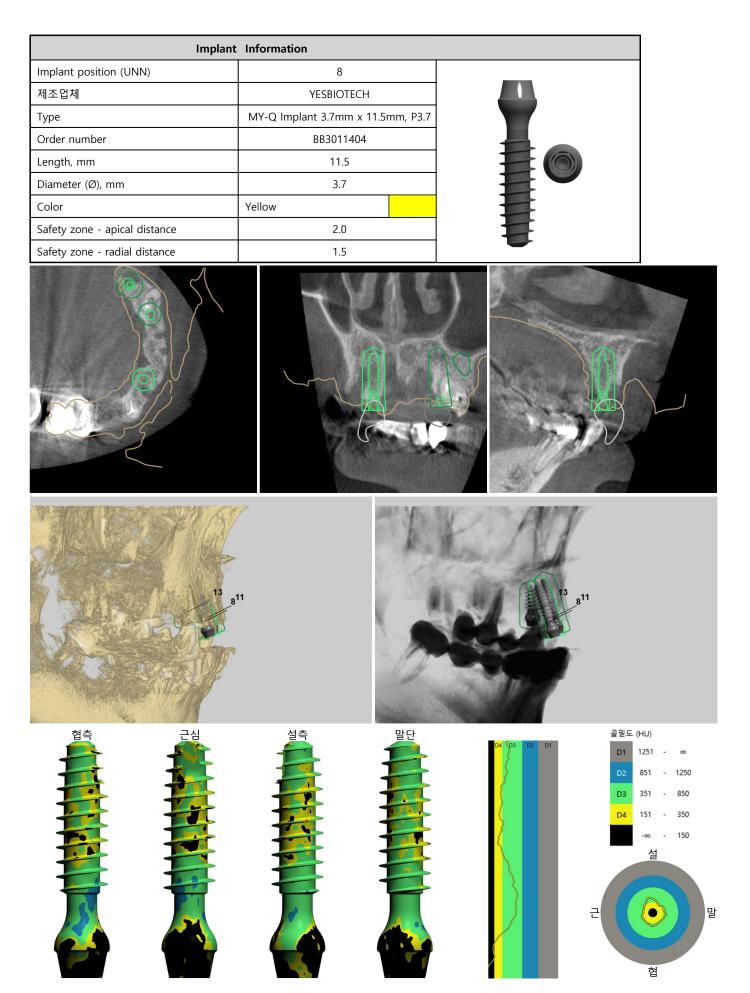

| Implant information    |                                   |  |                                   |  |  |
|------------------------|-----------------------------------|--|-----------------------------------|--|--|
| Implant position (UNN) | 8                                 |  | 11                                |  |  |
| 제조업체                   | YESBIOTECH                        |  | YESBIOTECH                        |  |  |
| Туре                   | MY-Q Implant 3.7mm x 11.5mm, P3.7 |  | MY-Q Implant 3.7mm x 11.5mm, P3.7 |  |  |
| Order number           | BB3011404                         |  | BB3011404                         |  |  |
| Length, mm             | 11.5                              |  | 11.5                              |  |  |
| Diameter (Ø), mm       | 3.7                               |  | 3.7                               |  |  |
| Color                  | Yellow                            |  | Yellow                            |  |  |