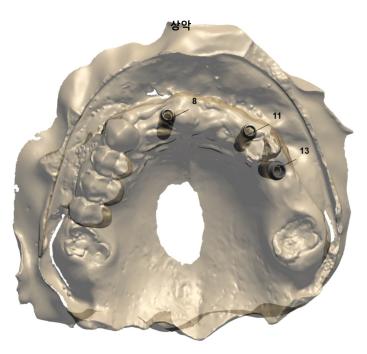

| Implant information    |                                   |  |                                   |  |  |
|------------------------|-----------------------------------|--|-----------------------------------|--|--|
| Implant position (UNN) | 8                                 |  | 11                                |  |  |
| 제조업체                   | YESBIOTECH                        |  | YESBIOTECH                        |  |  |
| Туре                   | MY-Q Implant 3.7mm x 11.5mm, P3.7 |  | MY-Q Implant 3.7mm x 11.5mm, P3.7 |  |  |
| Order number           | BB3011404                         |  | BB3011404                         |  |  |
| Length, mm             | 11.5                              |  | 11.5                              |  |  |
| Diameter (Ø), mm       | 3.7                               |  | 3.7                               |  |  |
| Color                  | Yellow                            |  | Yellow                            |  |  |

| Implant information    |                                |  |  |
|------------------------|--------------------------------|--|--|
| Implant position (UNN) | 13                             |  |  |
| 제조업체                   | YESBIOTECH                     |  |  |
| Туре                   | MY-Q Implant 4.5mm x 7mm, P4.5 |  |  |
| Order number           | BB4507473                      |  |  |
| Length, mm             | 7                              |  |  |
| Diameter (Ø), mm       | 4.5                            |  |  |
| Color                  | Green                          |  |  |