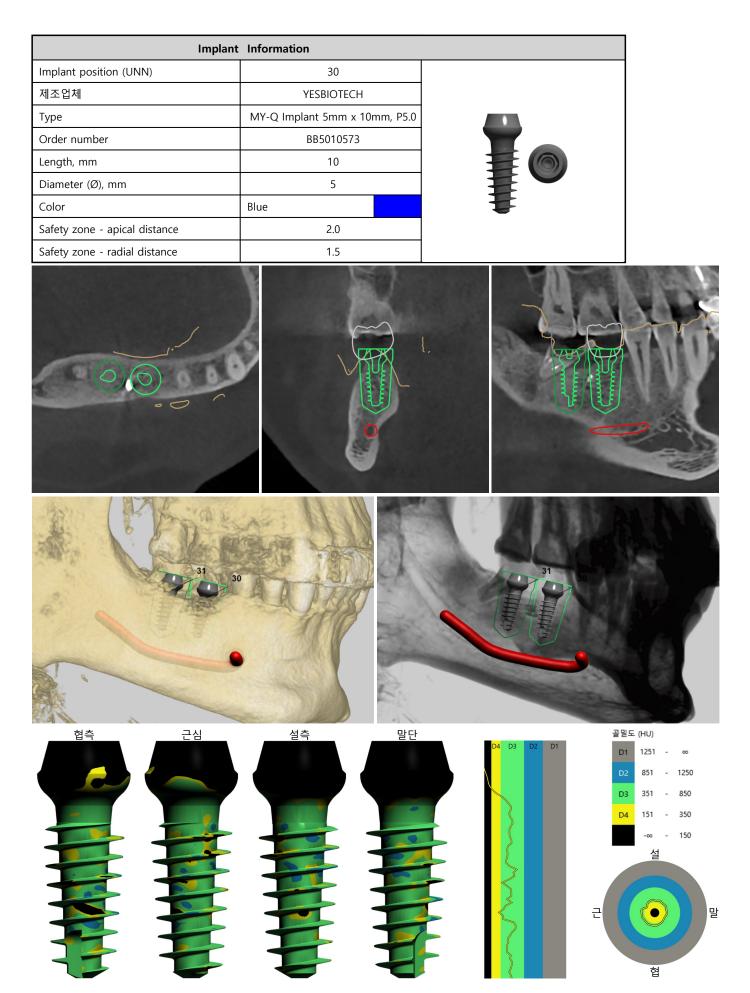

| Ir                                                                                                                                                                                                                                                                                                                                                                                                                                                                                                                                                                                                                                                                                                                                                                                                                                                                                                                                                                                                                                                                                                                                                                                                                                                                                                                                                                                                                                                                                                                                                                                                                                                                                                                                                                                                                                                                                                                                                                                                                                                                                                                             | nplant Information                    |                                                                               |
|--------------------------------------------------------------------------------------------------------------------------------------------------------------------------------------------------------------------------------------------------------------------------------------------------------------------------------------------------------------------------------------------------------------------------------------------------------------------------------------------------------------------------------------------------------------------------------------------------------------------------------------------------------------------------------------------------------------------------------------------------------------------------------------------------------------------------------------------------------------------------------------------------------------------------------------------------------------------------------------------------------------------------------------------------------------------------------------------------------------------------------------------------------------------------------------------------------------------------------------------------------------------------------------------------------------------------------------------------------------------------------------------------------------------------------------------------------------------------------------------------------------------------------------------------------------------------------------------------------------------------------------------------------------------------------------------------------------------------------------------------------------------------------------------------------------------------------------------------------------------------------------------------------------------------------------------------------------------------------------------------------------------------------------------------------------------------------------------------------------------------------|---------------------------------------|-------------------------------------------------------------------------------|
| Implant position (UNN)                                                                                                                                                                                                                                                                                                                                                                                                                                                                                                                                                                                                                                                                                                                                                                                                                                                                                                                                                                                                                                                                                                                                                                                                                                                                                                                                                                                                                                                                                                                                                                                                                                                                                                                                                                                                                                                                                                                                                                                                                                                                                                         | 31                                    |                                                                               |
| 제조업체                                                                                                                                                                                                                                                                                                                                                                                                                                                                                                                                                                                                                                                                                                                                                                                                                                                                                                                                                                                                                                                                                                                                                                                                                                                                                                                                                                                                                                                                                                                                                                                                                                                                                                                                                                                                                                                                                                                                                                                                                                                                                                                           | YESBIOTECH                            |                                                                               |
| Туре                                                                                                                                                                                                                                                                                                                                                                                                                                                                                                                                                                                                                                                                                                                                                                                                                                                                                                                                                                                                                                                                                                                                                                                                                                                                                                                                                                                                                                                                                                                                                                                                                                                                                                                                                                                                                                                                                                                                                                                                                                                                                                                           | MY-Q Implant 5mm x 10mm, P5.0         |                                                                               |
| Order number                                                                                                                                                                                                                                                                                                                                                                                                                                                                                                                                                                                                                                                                                                                                                                                                                                                                                                                                                                                                                                                                                                                                                                                                                                                                                                                                                                                                                                                                                                                                                                                                                                                                                                                                                                                                                                                                                                                                                                                                                                                                                                                   | BB5010573                             |                                                                               |
| Length, mm                                                                                                                                                                                                                                                                                                                                                                                                                                                                                                                                                                                                                                                                                                                                                                                                                                                                                                                                                                                                                                                                                                                                                                                                                                                                                                                                                                                                                                                                                                                                                                                                                                                                                                                                                                                                                                                                                                                                                                                                                                                                                                                     | 10                                    |                                                                               |
| Diameter (Ø), mm                                                                                                                                                                                                                                                                                                                                                                                                                                                                                                                                                                                                                                                                                                                                                                                                                                                                                                                                                                                                                                                                                                                                                                                                                                                                                                                                                                                                                                                                                                                                                                                                                                                                                                                                                                                                                                                                                                                                                                                                                                                                                                               | 5                                     |                                                                               |
| Color                                                                                                                                                                                                                                                                                                                                                                                                                                                                                                                                                                                                                                                                                                                                                                                                                                                                                                                                                                                                                                                                                                                                                                                                                                                                                                                                                                                                                                                                                                                                                                                                                                                                                                                                                                                                                                                                                                                                                                                                                                                                                                                          | Blue                                  | *                                                                             |
| Safety zone - apical distance                                                                                                                                                                                                                                                                                                                                                                                                                                                                                                                                                                                                                                                                                                                                                                                                                                                                                                                                                                                                                                                                                                                                                                                                                                                                                                                                                                                                                                                                                                                                                                                                                                                                                                                                                                                                                                                                                                                                                                                                                                                                                                  | 2.0                                   |                                                                               |
| Safety zone - radial distance                                                                                                                                                                                                                                                                                                                                                                                                                                                                                                                                                                                                                                                                                                                                                                                                                                                                                                                                                                                                                                                                                                                                                                                                                                                                                                                                                                                                                                                                                                                                                                                                                                                                                                                                                                                                                                                                                                                                                                                                                                                                                                  | 1.5                                   |                                                                               |
|                                                                                                                                                                                                                                                                                                                                                                                                                                                                                                                                                                                                                                                                                                                                                                                                                                                                                                                                                                                                                                                                                                                                                                                                                                                                                                                                                                                                                                                                                                                                                                                                                                                                                                                                                                                                                                                                                                                                                                                                                                                                                                                                |                                       |                                                                               |
|                                                                                                                                                                                                                                                                                                                                                                                                                                                                                                                                                                                                                                                                                                                                                                                                                                                                                                                                                                                                                                                                                                                                                                                                                                                                                                                                                                                                                                                                                                                                                                                                                                                                                                                                                                                                                                                                                                                                                                                                                                                                                                                                | 31 30 TIE!                            | 31 30<br>31 30<br>31 30                                                       |
| THE TANK THE | P P P P P P P P P P P P P P P P P P P | 골밀도 (HU)  D1 1251 - ∞  D2 851 - 1250  D3 351 - 850  D4 151 - 350  -∞ - 150  설 |