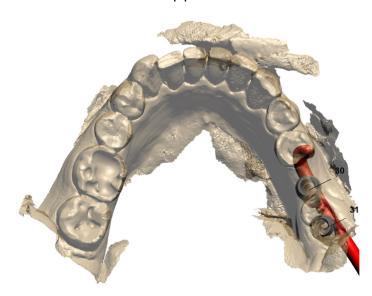

## 하악

| Implant information    |                               |  |                               |  |  |
|------------------------|-------------------------------|--|-------------------------------|--|--|
| Implant position (UNN) | 30                            |  | 31                            |  |  |
| 제조업체                   | YESBIOTECH                    |  | YESBIOTECH                    |  |  |
| Туре                   | MY-Q Implant 5mm x 10mm, P5.0 |  | MY-Q Implant 5mm x 10mm, P5.0 |  |  |
| Order number           | BB5010573                     |  | BB5010573                     |  |  |
| Length, mm             | 10                            |  | 10                            |  |  |
| Diameter (Ø), mm       | 5                             |  | 5                             |  |  |
| Color                  | Blue                          |  | Blue                          |  |  |