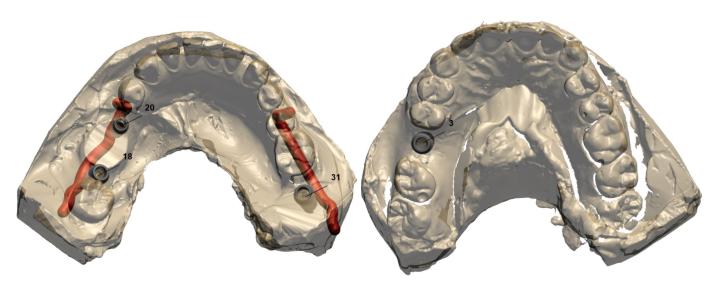

하악 상악

| Implant information    |                           |                                  |      |                               |  |
|------------------------|---------------------------|----------------------------------|------|-------------------------------|--|
| Implant position (UNN) | 3                         | 3                                |      | 18                            |  |
| 제조업체                   | YESBIOTECH                | YESBIOTECH                       |      | YESBIOTECH                    |  |
| Туре                   | MY-Q Implant 5.5mm x 8.5r | MY-Q Implant 5.5mm x 8.5mm, P5.5 |      | MY-Q Implant 5mm x 10mm, P5.0 |  |
| Order number           | BB5508573                 | BB5508573                        |      | BB5010573                     |  |
| Length, mm             | 8.5                       | 8.5                              |      | 10                            |  |
| Diameter (Ø), mm       | 5.5                       | 5.5                              |      | 5                             |  |
| Color                  | Blue                      |                                  | Blue |                               |  |