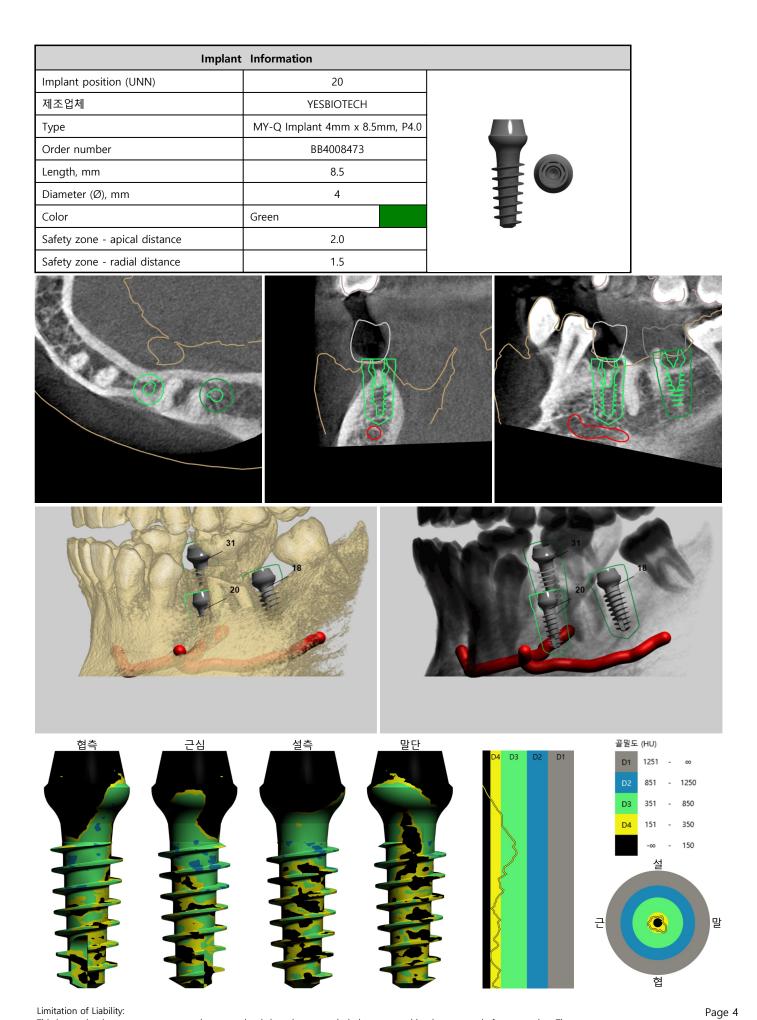

| Implant information    |                                |                               |  |  |  |
|------------------------|--------------------------------|-------------------------------|--|--|--|
| Implant position (UNN) | 20                             | 31                            |  |  |  |
| 제조업체                   | YESBIOTECH                     | YESBIOTECH                    |  |  |  |
| Туре                   | MY-Q Implant 4mm x 8.5mm, P4.0 | MY-Q Implant 5mm x 10mm, P5.0 |  |  |  |
| Order number           | BB4008473                      | BB5010573                     |  |  |  |
| Length, mm             | 8.5                            | 10                            |  |  |  |
| Diameter (Ø), mm       | 4                              | 5                             |  |  |  |
| Color                  | Green                          | Blue                          |  |  |  |