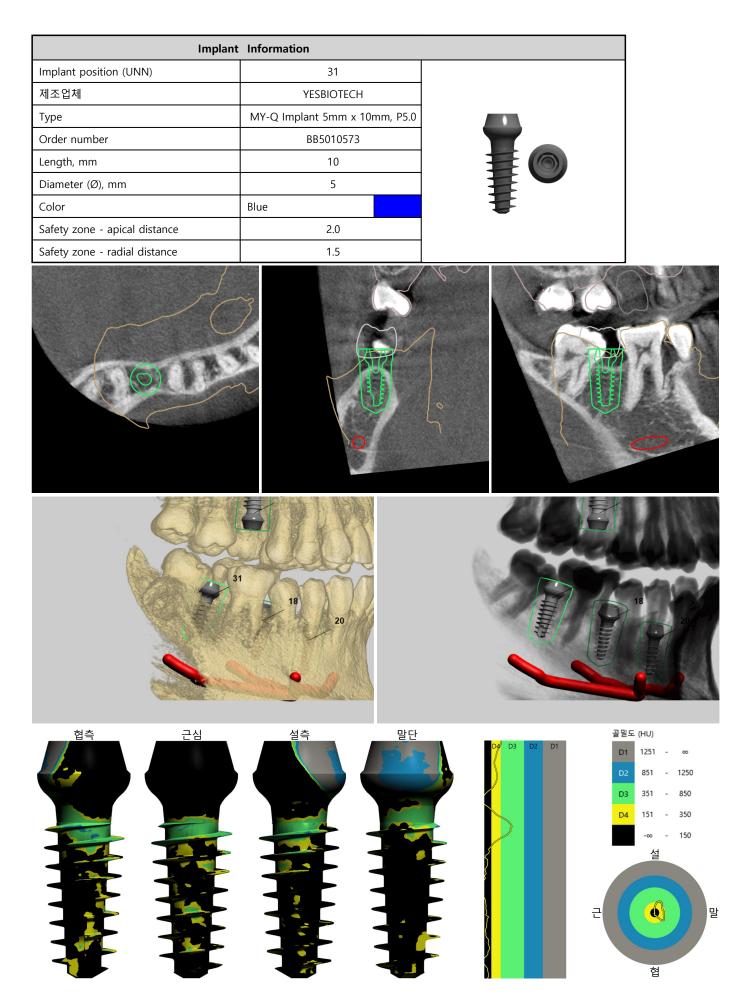

| Implant information    |                                |                               |  |  |  |
|------------------------|--------------------------------|-------------------------------|--|--|--|
| Implant position (UNN) | 20                             | 31                            |  |  |  |
| 제조업체                   | YESBIOTECH                     | YESBIOTECH                    |  |  |  |
| Туре                   | MY-Q Implant 4mm x 8.5mm, P4.0 | MY-Q Implant 5mm x 10mm, P5.0 |  |  |  |
| Order number           | BB4008473                      | BB5010573                     |  |  |  |
| Length, mm             | 8.5                            | 10                            |  |  |  |
| Diameter (Ø), mm       | 4                              | 5                             |  |  |  |
| Color                  | Green                          | Blue                          |  |  |  |