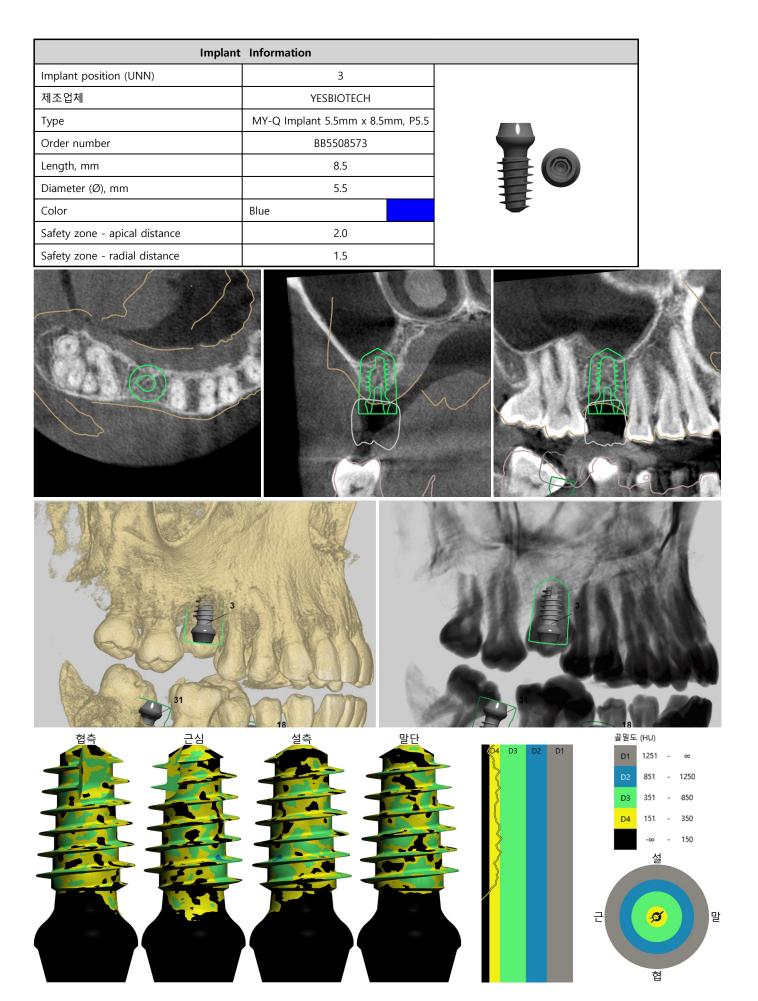

하악 상악

| Implant information    |                           |                                  |      |                               |  |
|------------------------|---------------------------|----------------------------------|------|-------------------------------|--|
| Implant position (UNN) | 3                         | 3                                |      | 18                            |  |
| 제조업체                   | YESBIOTECH                | YESBIOTECH                       |      | YESBIOTECH                    |  |
| Туре                   | MY-Q Implant 5.5mm x 8.5r | MY-Q Implant 5.5mm x 8.5mm, P5.5 |      | MY-Q Implant 5mm x 10mm, P5.0 |  |
| Order number           | BB5508573                 | BB5508573                        |      | BB5010573                     |  |
| Length, mm             | 8.5                       | 8.5                              |      | 10                            |  |
| Diameter (Ø), mm       | 5.5                       | 5.5                              |      | 5                             |  |
| Color                  | Blue                      |                                  | Blue |                               |  |