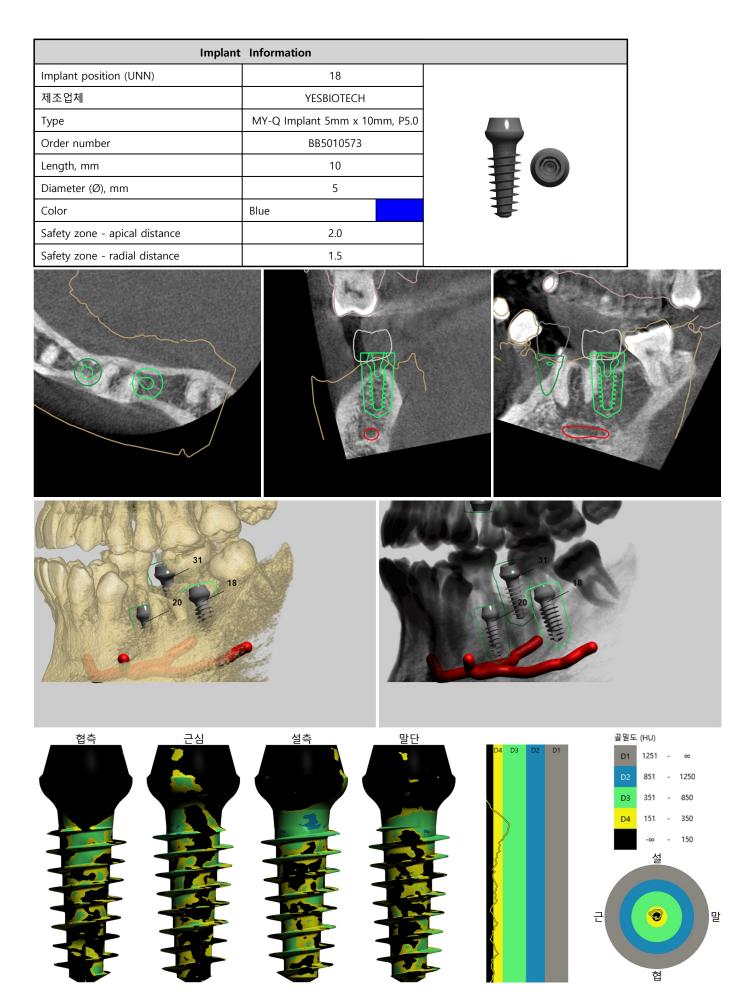

하악 상악

| Implant information    |                           |                                  |      |                               |  |
|------------------------|---------------------------|----------------------------------|------|-------------------------------|--|
| Implant position (UNN) | 3                         | 3                                |      | 18                            |  |
| 제조업체                   | YESBIOTECH                | YESBIOTECH                       |      | YESBIOTECH                    |  |
| Туре                   | MY-Q Implant 5.5mm x 8.5r | MY-Q Implant 5.5mm x 8.5mm, P5.5 |      | MY-Q Implant 5mm x 10mm, P5.0 |  |
| Order number           | BB5508573                 | BB5508573                        |      | BB5010573                     |  |
| Length, mm             | 8.5                       | 8.5                              |      | 10                            |  |
| Diameter (Ø), mm       | 5.5                       | 5.5                              |      | 5                             |  |
| Color                  | Blue                      |                                  | Blue |                               |  |