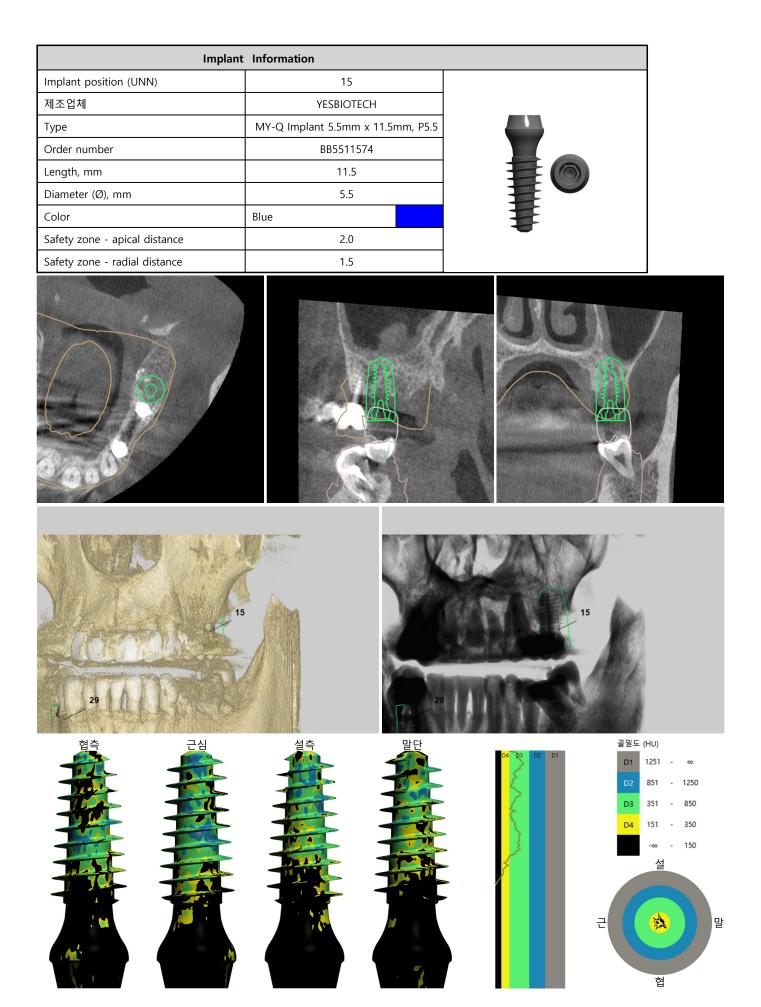

| Implant information    |                                  |                               |
|------------------------|----------------------------------|-------------------------------|
| Implant position (UNN) | 15                               | 29                            |
| 제조업체                   | YESBIOTECH                       | YESBIOTECH                    |
| Туре                   | MY-Q Implant 5.5mm x 11.5mm, P5. | MY-Q Implant 4mm x 13mm, P4.0 |
| Order number           | BB5511574                        | BB4013473                     |
| Length, mm             | 11.5                             | 13                            |
| Diameter (Ø), mm       | 5.5                              | 4                             |
| Color                  | Blue                             | Green                         |