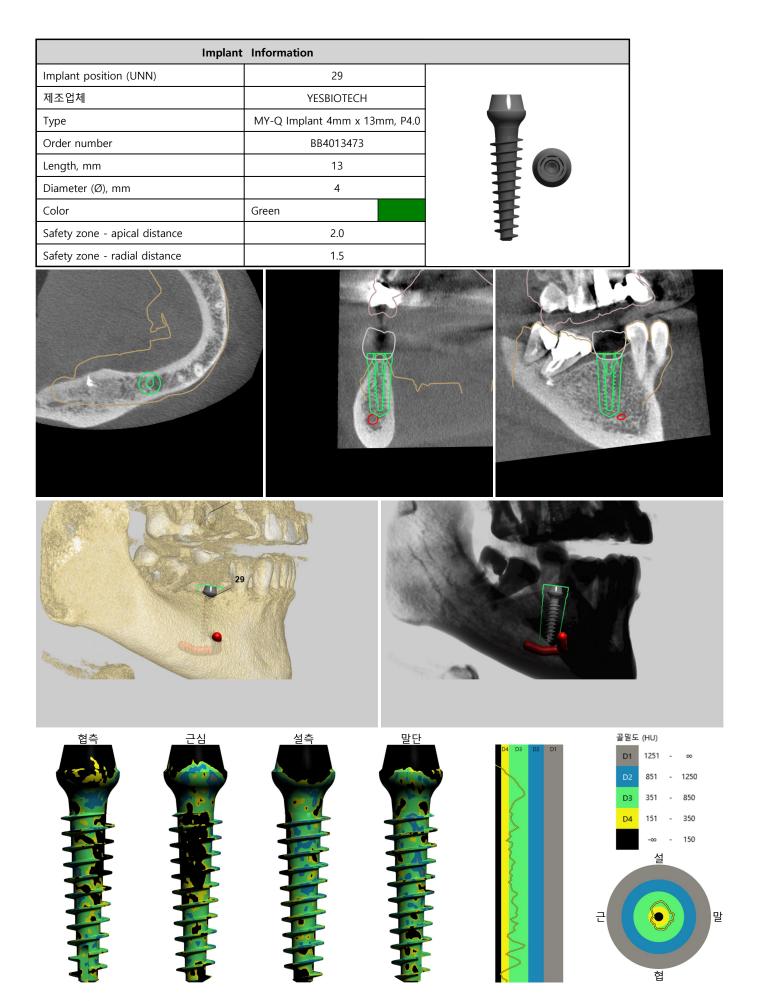

| Implant information    |                                  |                               |
|------------------------|----------------------------------|-------------------------------|
| Implant position (UNN) | 15                               | 29                            |
| 제조업체                   | YESBIOTECH                       | YESBIOTECH                    |
| Туре                   | MY-Q Implant 5.5mm x 11.5mm, P5. | MY-Q Implant 4mm x 13mm, P4.0 |
| Order number           | BB5511574                        | BB4013473                     |
| Length, mm             | 11.5                             | 13                            |
| Diameter (Ø), mm       | 5.5                              | 4                             |
| Color                  | Blue                             | Green                         |