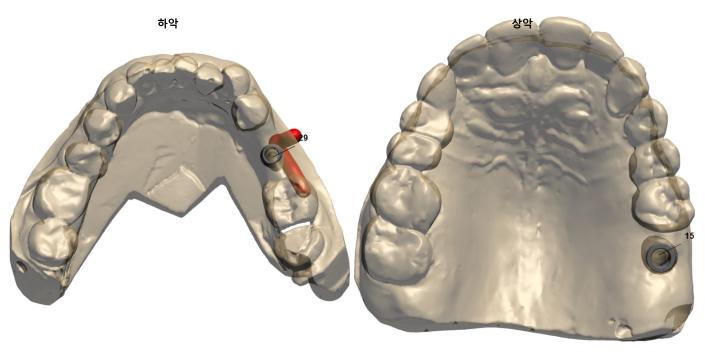

| Implant information    |                                  |                               |
|------------------------|----------------------------------|-------------------------------|
| Implant position (UNN) | 15                               | 29                            |
| 제조업체                   | YESBIOTECH                       | YESBIOTECH                    |
| Туре                   | MY-Q Implant 5.5mm x 11.5mm, P5. | MY-Q Implant 4mm x 13mm, P4.0 |
| Order number           | BB5511574                        | BB4013473                     |
| Length, mm             | 11.5                             | 13                            |
| Diameter (Ø), mm       | 5.5                              | 4                             |
| Color                  | Blue                             | Green                         |