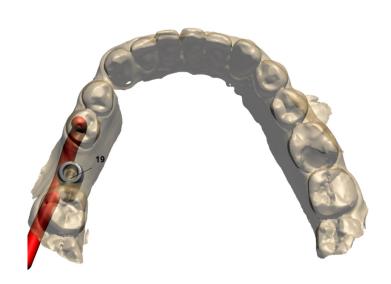

하악

| Implant information    |                                   |  |
|------------------------|-----------------------------------|--|
| Implant position (UNN) | 19                                |  |
| 제조업체                   | YESBIOTECH                        |  |
| Туре                   | MY-Q Implant 5.0mm x 11.5mm, P5.0 |  |
| Order number           | BB5011574                         |  |
| Length, mm             | 11.5                              |  |
| Diameter (Ø), mm       | 5                                 |  |
| Color                  | Blue                              |  |

| Imp                                                                 | lant Information                                                                                                                                                                                                                                                                                                                                                                                                                                                                                                                                                                                                                                                                                                                                                                                                                                                                                                                                                                                                                                                                                                                                                                                                                                                                                                                                                                                                                                                                                                                                                                                                                                                                                                                                                                                                                                                                                                                                                                                                                                                                                                               |                                                                          |
|---------------------------------------------------------------------|--------------------------------------------------------------------------------------------------------------------------------------------------------------------------------------------------------------------------------------------------------------------------------------------------------------------------------------------------------------------------------------------------------------------------------------------------------------------------------------------------------------------------------------------------------------------------------------------------------------------------------------------------------------------------------------------------------------------------------------------------------------------------------------------------------------------------------------------------------------------------------------------------------------------------------------------------------------------------------------------------------------------------------------------------------------------------------------------------------------------------------------------------------------------------------------------------------------------------------------------------------------------------------------------------------------------------------------------------------------------------------------------------------------------------------------------------------------------------------------------------------------------------------------------------------------------------------------------------------------------------------------------------------------------------------------------------------------------------------------------------------------------------------------------------------------------------------------------------------------------------------------------------------------------------------------------------------------------------------------------------------------------------------------------------------------------------------------------------------------------------------|--------------------------------------------------------------------------|
| Implant position (UNN)                                              | 19                                                                                                                                                                                                                                                                                                                                                                                                                                                                                                                                                                                                                                                                                                                                                                                                                                                                                                                                                                                                                                                                                                                                                                                                                                                                                                                                                                                                                                                                                                                                                                                                                                                                                                                                                                                                                                                                                                                                                                                                                                                                                                                             |                                                                          |
| 제조업체                                                                | YESBIOTECH                                                                                                                                                                                                                                                                                                                                                                                                                                                                                                                                                                                                                                                                                                                                                                                                                                                                                                                                                                                                                                                                                                                                                                                                                                                                                                                                                                                                                                                                                                                                                                                                                                                                                                                                                                                                                                                                                                                                                                                                                                                                                                                     |                                                                          |
| Туре                                                                | MY-Q Implant 5.0mm x 11.5mm, P5.0                                                                                                                                                                                                                                                                                                                                                                                                                                                                                                                                                                                                                                                                                                                                                                                                                                                                                                                                                                                                                                                                                                                                                                                                                                                                                                                                                                                                                                                                                                                                                                                                                                                                                                                                                                                                                                                                                                                                                                                                                                                                                              |                                                                          |
| Order number                                                        | BB5011574                                                                                                                                                                                                                                                                                                                                                                                                                                                                                                                                                                                                                                                                                                                                                                                                                                                                                                                                                                                                                                                                                                                                                                                                                                                                                                                                                                                                                                                                                                                                                                                                                                                                                                                                                                                                                                                                                                                                                                                                                                                                                                                      |                                                                          |
| Length, mm                                                          | 11.5                                                                                                                                                                                                                                                                                                                                                                                                                                                                                                                                                                                                                                                                                                                                                                                                                                                                                                                                                                                                                                                                                                                                                                                                                                                                                                                                                                                                                                                                                                                                                                                                                                                                                                                                                                                                                                                                                                                                                                                                                                                                                                                           |                                                                          |
| Diameter (Ø), mm                                                    | 5                                                                                                                                                                                                                                                                                                                                                                                                                                                                                                                                                                                                                                                                                                                                                                                                                                                                                                                                                                                                                                                                                                                                                                                                                                                                                                                                                                                                                                                                                                                                                                                                                                                                                                                                                                                                                                                                                                                                                                                                                                                                                                                              |                                                                          |
| Color                                                               | Blue                                                                                                                                                                                                                                                                                                                                                                                                                                                                                                                                                                                                                                                                                                                                                                                                                                                                                                                                                                                                                                                                                                                                                                                                                                                                                                                                                                                                                                                                                                                                                                                                                                                                                                                                                                                                                                                                                                                                                                                                                                                                                                                           | <b>*</b>                                                                 |
| Safety zone - apical distance                                       | 2.0                                                                                                                                                                                                                                                                                                                                                                                                                                                                                                                                                                                                                                                                                                                                                                                                                                                                                                                                                                                                                                                                                                                                                                                                                                                                                                                                                                                                                                                                                                                                                                                                                                                                                                                                                                                                                                                                                                                                                                                                                                                                                                                            | •                                                                        |
| Safety zone - radial distance                                       | 1.5                                                                                                                                                                                                                                                                                                                                                                                                                                                                                                                                                                                                                                                                                                                                                                                                                                                                                                                                                                                                                                                                                                                                                                                                                                                                                                                                                                                                                                                                                                                                                                                                                                                                                                                                                                                                                                                                                                                                                                                                                                                                                                                            |                                                                          |
|                                                                     | Summer of the state of the stat |                                                                          |
|                                                                     |                                                                                                                                                                                                                                                                                                                                                                                                                                                                                                                                                                                                                                                                                                                                                                                                                                                                                                                                                                                                                                                                                                                                                                                                                                                                                                                                                                                                                                                                                                                                                                                                                                                                                                                                                                                                                                                                                                                                                                                                                                                                                                                                | 19                                                                       |
| eg<br>A<br>A<br>A<br>A<br>A<br>A<br>A<br>A<br>A<br>A<br>A<br>A<br>A |                                                                                                                                                                                                                                                                                                                                                                                                                                                                                                                                                                                                                                                                                                                                                                                                                                                                                                                                                                                                                                                                                                                                                                                                                                                                                                                                                                                                                                                                                                                                                                                                                                                                                                                                                                                                                                                                                                                                                                                                                                                                                                                                | 골밀도  D1 1251 - ∞  D2 851 - 1250  D3 351 - 850  D4 151 - 350  -∞ - 150  설 |