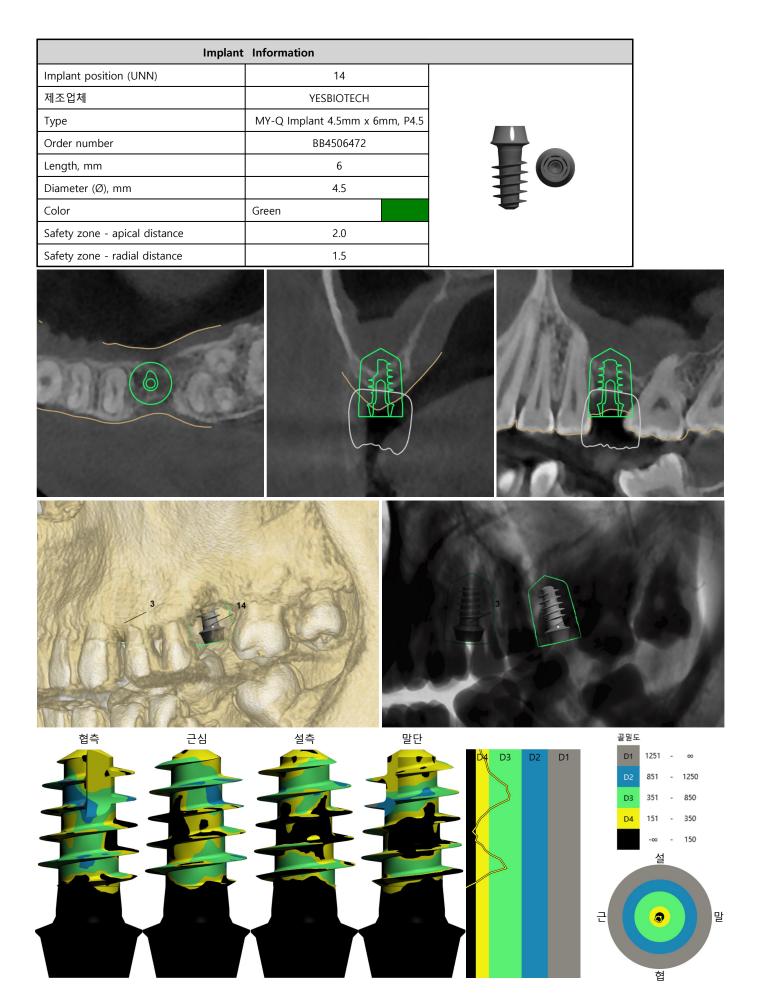

| Implant information    |                                |  |                                |  |
|------------------------|--------------------------------|--|--------------------------------|--|
| Implant position (UNN) | 3                              |  | 14                             |  |
| 제조업체                   | YESBIOTECH                     |  | YESBIOTECH                     |  |
| Туре                   | MY-Q Implant 5.5mm x 6mm, P5.5 |  | MY-Q Implant 4.5mm x 6mm, P4.5 |  |
| Order number           | BB5506572                      |  | BB4506472                      |  |
| Length, mm             | 6                              |  | 6                              |  |
| Diameter (Ø), mm       | 5.5                            |  | 4.5                            |  |
| Color                  | Blue                           |  | Green                          |  |