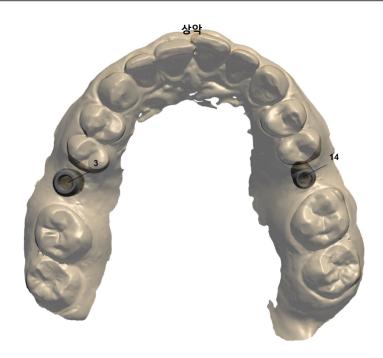

## 3Shape Implant Studio

## **Surgical Report**

Order Details APPROVED

Patient Name: 우즈벡-67

Client Order Reference: 93991\_20240520\_1656\_30

Creation Date: 2024-05-21 오전 11:18:09

Approved by Default user

(940d2431-9248-4915-869e-86f305364413)