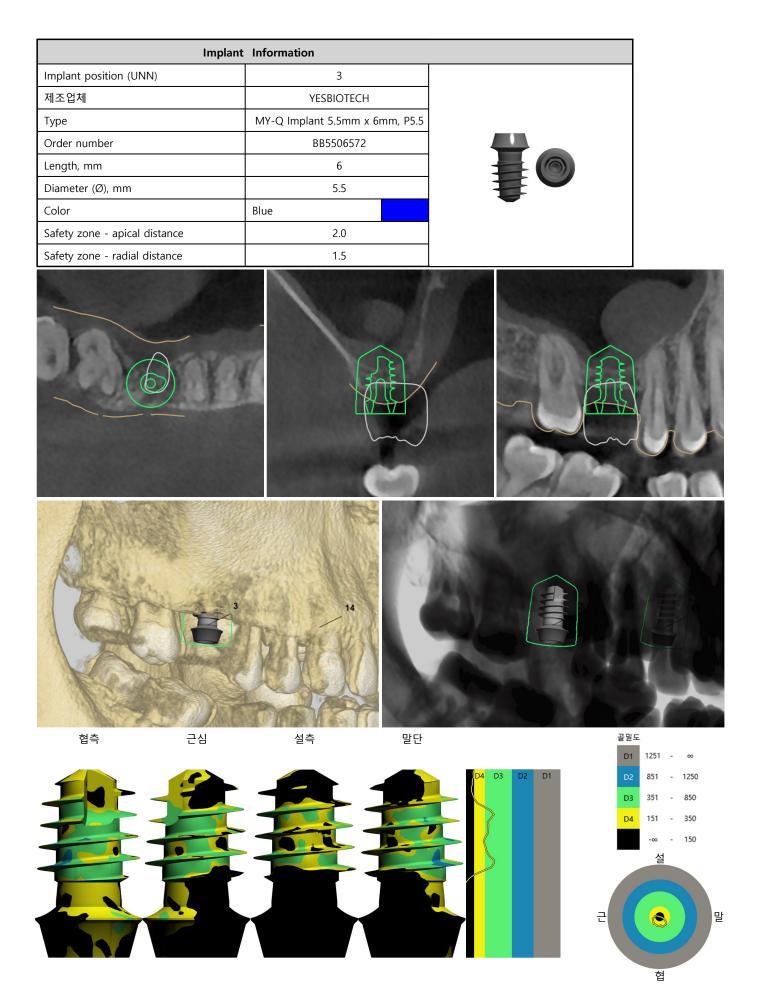

| Implant information    |                                |  |                                |  |
|------------------------|--------------------------------|--|--------------------------------|--|
| Implant position (UNN) | 3                              |  | 14                             |  |
| 제조업체                   | YESBIOTECH                     |  | YESBIOTECH                     |  |
| Туре                   | MY-Q Implant 5.5mm x 6mm, P5.5 |  | MY-Q Implant 4.5mm x 6mm, P4.5 |  |
| Order number           | BB5506572                      |  | BB4506472                      |  |
| Length, mm             | 6                              |  | 6                              |  |
| Diameter (Ø), mm       | 5.5                            |  | 4.5                            |  |
| Color                  | Blue                           |  | Green                          |  |